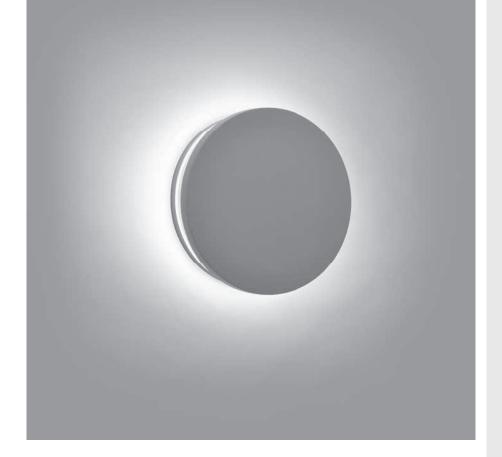

## JPSE DIUM ROUND

Designed by PAOLO VILLA

Round wall surface-mounted luminaire creating a diffused and discrete light through the fixture perimeter on the wall. Fixture for outdoor installation on a wall. Phospho-chromatised and polyester powder coated die-cast copper-free aluminium body, frosted polycarbonate diffuser, moulded silicone gasket and stainless steel screws. Built-in LED driver 220-240V 50-60Hz, with low-power CREE LED. IP65 rating.