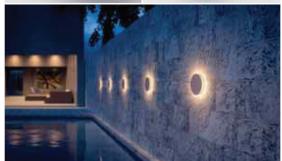

## JPSE DIUM ROUND

Designed by PAOLO VILLA

Round wall surface-mounted luminaire creating a diffused and discrete light through the fixture perimeter on the wall. Fixture for outdoor installation on a wall. Phospho-chromatised and polyester powder coated die-cast copper-free aluminium body, frosted polycarbonate diffuser, moulded silicone gasket and stainless steel screws. Built-in LED driver 220-240V 50-60Hz, with low-power CREE LED. IP65 rating.