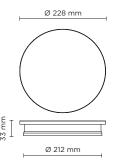

## JPSE DIUM ROUND

Designed by PAOLO VILLA

Round wall surface-mounted luminaire creating a diffused and discrete light through the fixture perimeter on the wall. Fixture for outdoor installation on a wall. Phospho-chromatised and polyester powder coated die-cast copper-free aluminium body, frosted polycarbonate diffuser, moulded silicone gasket and stainless steel screws. Built-in LED driver 220-240V 50-60Hz, with low-power CREE LED. IP65 rating.